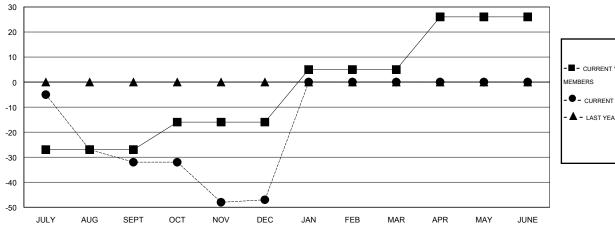

## District 13 OH4

Results as of: 12/31/2016

**GMT**: Cindy Gregg **LOCATION OHIO** GMT CA 1

| Clubs                 |                  |           |                  |                  | Members               |                    |                                     |                    |                  |
|-----------------------|------------------|-----------|------------------|------------------|-----------------------|--------------------|-------------------------------------|--------------------|------------------|
| RESULTS FOR 2016-2017 |                  |           |                  |                  | RESULTS FOR 2016-2017 |                    |                                     |                    |                  |
| QUARTER               | NEW CLUB<br>GOAL | NEW CLUBS | DROPPED<br>CLUBS | NET<br>GAIN/LOSS | QUARTER               | NEW MEMBER<br>GOAL | CHARTER AND<br>NEW MEMBERS<br>ADDED | DROPPED<br>MEMBERS | NET<br>GAIN/LOSS |
| JULY/AUG/SEPT         | 0                | 0         | 1                | -1               | JULY/AUG/SEPT         | -27                | 21                                  | 53                 | -32              |
| OCT/NOV/DEC           | 0                | 0         | 0                | 0                | OCT/NOV/DEC           | 11                 | 25                                  | 39                 | -14              |
| JAN/FEB/MAR           | 0                | 0         | 0                | 0                | JAN/FEB/MAR           | 21                 | 0                                   | 0                  | 0                |
| APR/MAY/JUNE          | 1                | 0         | 0                | 0                | APR/MAY/JUNE          | 21                 | 0                                   | 0                  | 0                |

## GOALS AND ACTUAL MEMBERS CUMULATIVE

| ■-   | CURRENT YEAR GOALS FOR NEW |
|------|----------------------------|
| ІЕМВ | ERS                        |

- CURRENT YEAR ACTUAL MEMBERS

- LAST YEAR ACTUAL MEMBERS